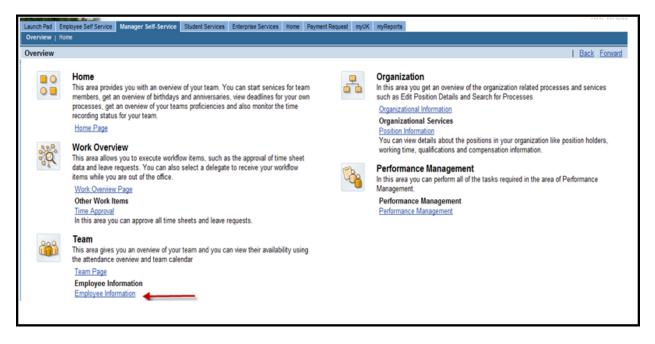

Supervisors can utilize Manager's Self Service to view a variety of information about their direct reports. One tool they have is the ability to view leave history.

-Log into the myUK portal.

-Select the MSS tab.

-Under Team select the Employee Information link.

This will display your list of direct reports.

Select the button to the left of the direct report that you want to view. This will highlight the row. Once the row is highlighted, then click the <Employee Profile> button.