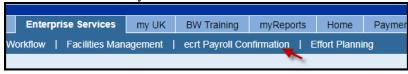

- -Log into the myUK portal
- -Click on the *Enterprise Services* tab.
- -Click on the eCRT Payroll Confirmation:

-Click on the eCRT Payroll Confirmation link and then scroll down and click the *Continue* button.