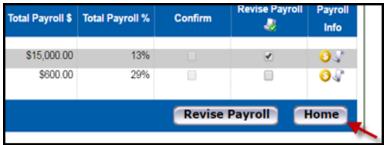

-If not, click on the **Revise Payroll** checkbox next to the name of the individual requiring an adjustment.

-After selecting the checkbox, a new button *REVISE PAYROLL* will appear. The status of the statement then updates to "Revision Requested". The statement remains there until the payroll adjustment is made. It remains on your work list but moves to the "Pending Payroll Tasks" tab. For more details on revising payroll, please see the *ECRT Users Guide – Primary Department Effort Coordinator* (pages 6-9) at the following link: <a href="http://www.uky.edu/ufs/payroll-confirmation-service-centers">http://www.uky.edu/ufs/payroll-confirmation-service-centers</a>

Last Updated: 9/13/17

Click on the *Home* button.

Repeat the "confirm" and "preview" steps for all projects listed on the screen.

When finished, click on the Sign Out tab at the top of the screen:

The payroll confirmations will then move via the workflow to the next level of the process (the principal investigators).