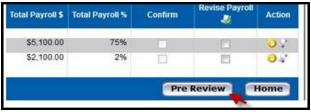

-Click on the Associated Project Confirmation tab.

-A list of projects will appear. The ones with a yellow magnifying glass icon are ready for pre-review.

- -You may click on any hyperlink on the line that is ready for pre-review.
- -Confirm that all employees on that project for that specific pay period are accurate. If so, click the *Pre-Review* button:

-If not, click on the **Revise Payroll** checkbox next to the name of the individual requiring an adjustment.

-After selecting the checkbox, a new button *REVISE PAYROLL* will appear. The status of the statement then updates to "Revision Requested". The statement remains there until the payroll adjustment is made. It remains on your work list but moves to the "Pending Payroll Tasks" tab. For more details on revising payroll, please see the *ECRT Users Guide – Primary Department Effort Coordinator* (pages 6-9) at the following link: <a href="http://www.uky.edu/ufs/payroll-confirmation-service-centers">http://www.uky.edu/ufs/payroll-confirmation-service-centers</a>