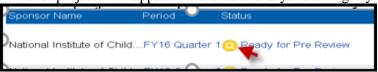

-Click on the Associated Project Confirmation tab.

-A list of projects will appear. The ones with a yellow magnifying glass icon are ready for pre-review.

- -You may click on any hyperlink on the line that is ready for pre-review.
- -Confirm that all employees on that project for that specific pay period are accurate. If so, click the *Pre-Review* button: