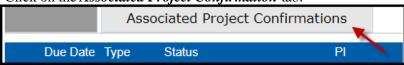

-Click on the Associated Project Confirmation tab.

-A list of projects will appear. The ones with a yellow magnifying glass icon are ready for pre-review.

- -You may click on any hyperlink on the line that is ready for pre-review.
- -Confirm that all employees on that project for that specific pay period are accurate. If so, click the *Pre-Review* button: