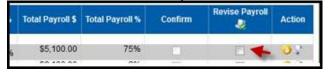

-Click on the Associated Project Confirmation tab.

-A list of projects will appear. The ones with a yellow magnifying glass icon are ready for pre-review.

- -You may click on any hyperlink on the line that is ready for pre-review.
- -Confirm that all employees on that project for that specific pay period are accurate. If so, click the *Pre-Review* button:

-If not, click on the **Revise Payroll** checkbox next to the name of the individual requiring an adjustment.

-After selecting the checkbox, a new button *REVISE PAYROLL* will appear. The status of the statement then updates to "Revision Requested". The statement remains there until the payroll adjustment is made. It remains on your work list but moves to the "Pending Payroll Tasks" tab. For more details on revising payroll, please see the *ECRT Users Guide – Primary Department Effort Coordinator* (pages 6-9) at the following link: <a href="http://www.uky.edu/ufs/payroll-confirmation-service-centers">http://www.uky.edu/ufs/payroll-confirmation-service-centers</a>