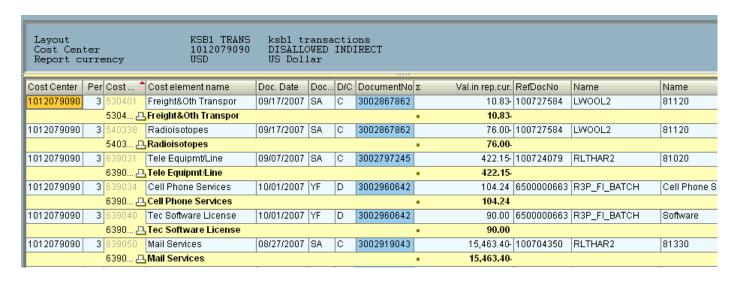

- 2. Hit the Execute button
- 3. Your report will look like this (in G/L account order).

4. You may then *change the layout* by clicking on the button, or you may *select a layout* that someone else has already saved by clicking on the button, to suit your needs.