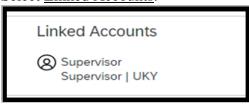

## **Linking Accounts**

The two accounts can be linked.

• Click the initials in the top right corner

• Select My Profile

• Select <u>Linked Accounts</u>.

After linking from the primary role of choice, you can toggle between the two accounts without having to log in and out of each one separately.