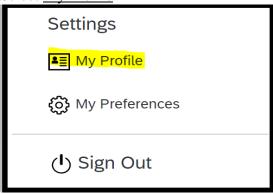

## **Linking Accounts**

The two accounts can be linked.

• Click the initials in the top right corner

• Select My Profile

• Select <u>Linked Accounts</u>.

After linking from the primary role of choice, you can toggle between the two accounts without having to log in and out of each one separately.