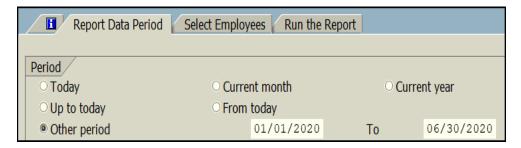

## **Setting the Criteria**

- Access transaction: /Spin/er
- Select the <u>TDL-Well Being</u> report.
- From the <Report Data Period> tab select the period for which you would like to search.

• From the <Select Employees> tab enter the appropriate personnel number(s) or organizational unit(s).