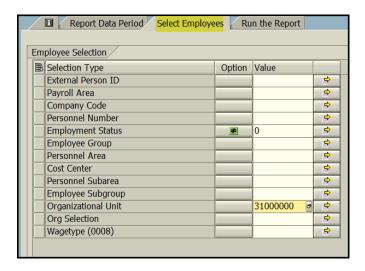

## **Setting the Criteria**

- Access transaction: /Spin/er
- Select the <u>TDL-Well Being</u> report.
- From the <Report Data Period> tab select the period for which you would like to search.

• From the <Select Employees> tab enter the appropriate personnel number(s) or organizational unit(s).