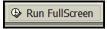

Regular staff may utilize up to  $\underline{2}$  TDL days per fiscal year as TDL-Well Being days. CAFE department HR Administrators can use the /Spin/er – TDL Well Being report in order track usage.

## **Setting the Criteria**

- Access transaction: /Spin/er
- Select the <u>TDL-Well Being</u> report.
- From the <Report Data Period> tab select the period for which you would like to search.



• From the <Select Employees> tab enter the appropriate personnel number(s) or organizational unit(s).



## **Running the Report**

• Click the <Run FullScreen> button.



## **Viewing the Data**

The report will be displayed. At this point a review can be completed to identify utilization of the leave type.

Updated: 1/31/20