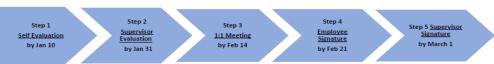

## Tips - The Process Begins With You

The process begins with the employee self-evaluation launch on <u>December 5</u>. Log into myUK Employee Self Service to get started. <u>Pro Tip</u> - Make sure to list professional development, training, as well as other accomplishments under the Professional Standards, Customer Service and Organizational Improvement MJR. Example Timeline