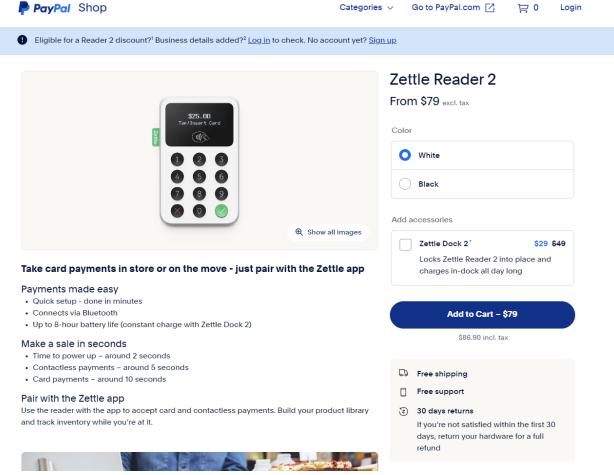

4. Download the free PayPal Business App on your dedicated office tablet device via Google Play or Apple Store

5. Choose which card reader you would like to purchase (Zettle Reader 2 is currently the cheapest (needs charging dock as well)).