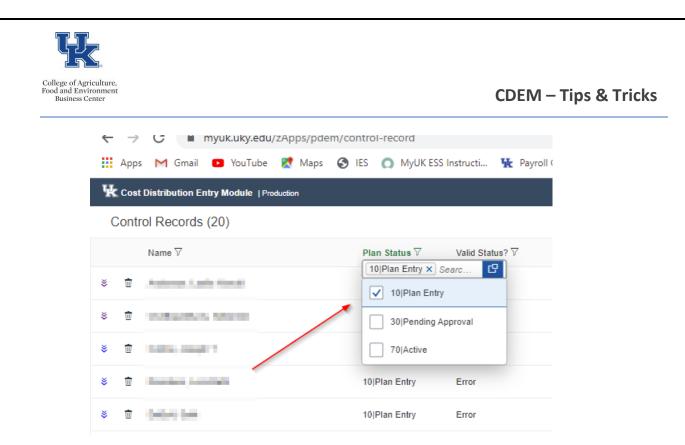

### How to see In Progress plans that need attention

1. Click on "View all Control Records" icon

| 👖 Apps M Gmail 🖸 YouTube 🎇                                    | Maps 🕤 IES | 🔘 MyUK ESS Instructi 🧏 | Payroll Confirmatio | 张 CAFE E |  |
|---------------------------------------------------------------|------------|------------------------|---------------------|----------|--|
| K Cost Distribution Entry Module   Production                 | n          |                        |                     |          |  |
| Control Record Detail                                         |            |                        | 🔸 🛛 🕻               | Alerts   |  |
| Search control records by entering Name, Person ID, or PERNR. |            |                        |                     |          |  |
| Search for Person                                             |            |                        | ٩                   | Ac       |  |
|                                                               |            |                        |                     |          |  |

2. Click on the filter to the right of Plan Status, and choose Plan Entry

3. A list will display of all control records that are in-progress and need attention.