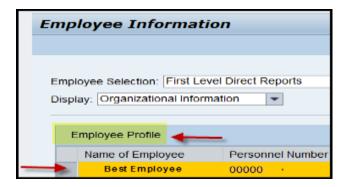

This will display your list of direct reports.

• <u>Select the button to the left</u> of the direct report that you want to view. This will highlight the row. Once the row is highlighted, then click the **Employee Profile**> button.

The employee's profile will be displayed, including the birthday information.

Last Updated: 11/24/21