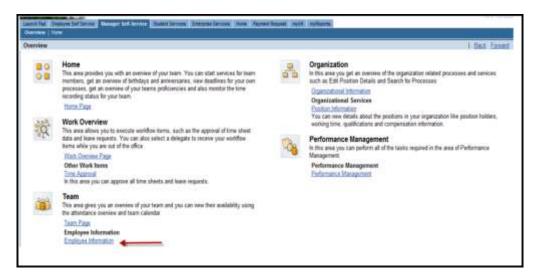

## **Viewing Direct Report Birthdays (MSS)**

Supervisors can utilize Manager's Self Service to view a variety of information about their direct reports. One tool is the ability to view birthdays.

- Log into the myUK portal.
- Select the Manger Self-Service tab.
- Under **Team** select the **Employee Information** link.

This will display your list of direct reports.

• <u>Select the button to the left</u> of the direct report that you want to view. This will highlight the row. Once the row is highlighted, then click the **Employee Profile**> button.