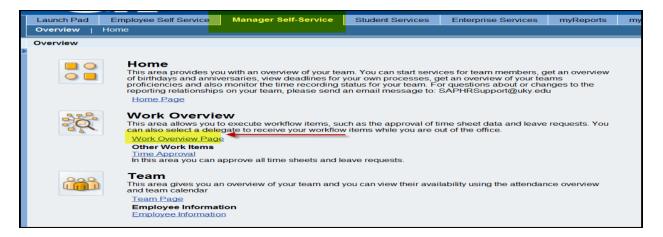

With Manager's Self Service, supervisors have the ability to delegate their tasks <u>to another supervisor</u>. Click <u>here</u> to access complete instruction on setting up a delegation. Once delegation is successfully set up, the delegated supervisor must utilize the <u>MSS Work Overview Page</u> link (not the Time Approval link) to work on those tasks. This document is to provide guidance on how to work on the tasks via the <u>Work</u> **Overview Page**, once delegation has been successfully set up.

Business

Center

-Click on the MSS tab

-Click the Work Overview Page link

-Click on the Tasks tab

-If you have the "all items" button selected you should see all current tasks assigned to you directly, as well as tasks that have been delegated to you.