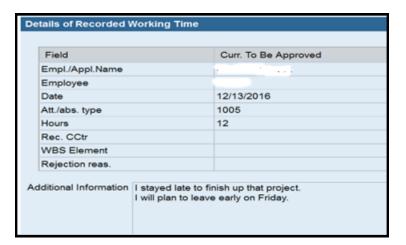

• To view the **Notes**, click on the **Number** link for the day you wish to review:

• The notes entered by the employee for that particular date will be displayed:

After reviewing the notes, close that pop-up window, and you will be returned to the screen with the <u>Transfer</u> button to continue the approval process.