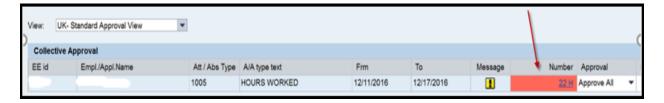

• If you are using the **APPROVER** tab or the *WORK OVERVIEW* link from the **MANAGER SELF SERVICE** tab, single-click on the work item in your task list:

• To see details of each day's hours worked, click on the red <u>Number</u> link: