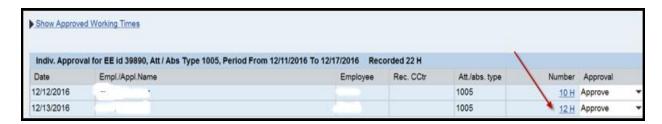

• To view the **Notes**, click on the **Number** link for the day you wish to review:

• The notes entered by the employee for that particular date will be displayed:

After reviewing the notes, close that pop-up window, and you will be returned to the screen with the <u>Transfer</u> button to continue the approval process.