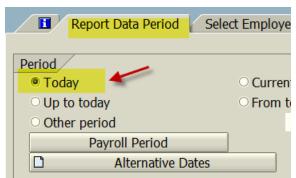

## **Setting the Criteria**

- -Select the /SPIN/ER transaction
- -From the "Company Reports" folder select the "Employee with Supervisor" report.
- -From the **<Reporting Data Period>** tab select the applicable pay period or as of today: