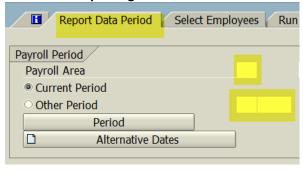

## **Setting the Criteria**

- -Select the /SPIN/ER transaction
- -From the "Company Reports" folder select the "Employee with Supervisor" report.
- -From the **<Reporting Data Period>** tab select the applicable pay period or as of today: