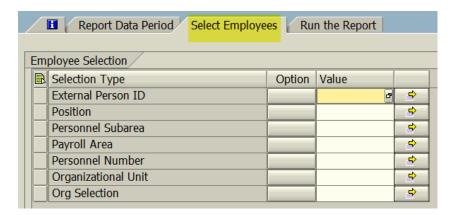

-Under the **<Select Employees>** tab select the information that you would like to include in the report (individual employee, org unit, etc.)