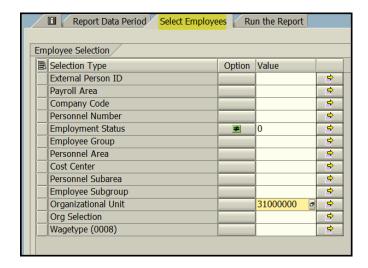

#### **Setting the Criteria**

- Access transaction: /Spin/er
- Select the <u>TDL-Well Being</u> report.
- From the <Report Data Period> tab select the period for which you would like to search.

• From the <Select Employees> tab enter the appropriate personnel number(s) or organizational unit(s).