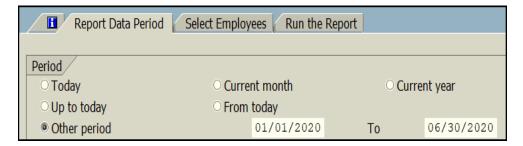

#### **Setting the Criteria**

- Access transaction: /Spin/er
- Select the <u>TDL-Well Being</u> report.
- From the <Report Data Period> tab select the period for which you would like to search.

• From the <Select Employees> tab enter the appropriate personnel number(s) or organizational unit(s).