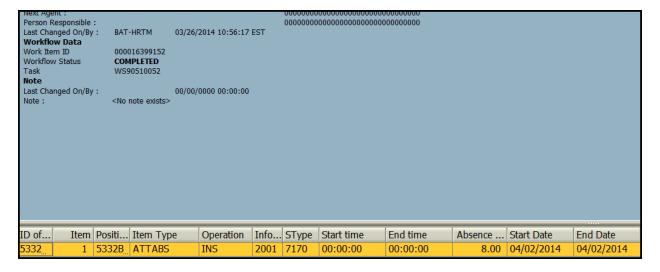

## **QRG** – Leave Request Details

• This will display leave requests during the designated period.

| List of Requests |   |         |        |   |     |   |   |     |   |      |  |
|------------------|---|---------|--------|---|-----|---|---|-----|---|------|--|
| Docu             | D | Documen | Status |   | Per | I |   | Per |   | Next |  |
| 5332             | 3 | ABSREQ  | POSTED | E | 398 | 5 | Ε | 398 | 5 |      |  |
| 5356             | 3 | ABSREQ  | POSTED | Е | 398 | 5 | Е | 398 | 5 |      |  |

• Double click on any leave request to drill into the details

Last Updated: 4/1/2022