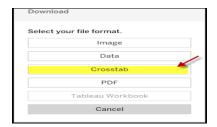

- Click the **<Apply>** button
- The report data will be generated
- To export the report to Excel, click the **Download** button.

• From the download pop up box select the **Crosstab** button.