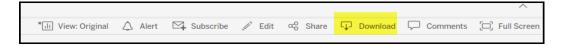

- Click the **<Apply>** button
- The report data will be generated
- To export the report to Excel, click the **Download** button.

• From the download pop up box select the **Crosstab** button.