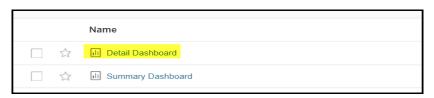

## Tableau - Converged Fee Report

The IT Converged Fee Report has the most current data, since the report updates real time.

- Access <u>Tableau</u>
- Select the <u>IT Converged Fees</u> report (use the search field as needed)
- Select **Detail Dashboard**