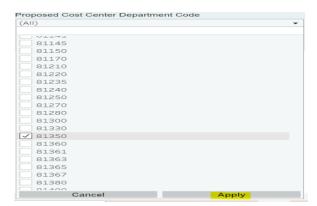

• Select the applicable <u>Fiscal Year</u> and <u>Fiscal Year Month</u> (# of months into the fiscal year) For example: March would be the Nineth month of the fiscal year.

• From the <u>Proposed Cost Center Department Code</u> drop down menu select the department(s) for which you would like to generate the report.

- Click the **<Apply>** button
- The report data will be generated
- To export the report to Excel, click the **Download** button.

• From the download pop up box select the **Crosstab** button.