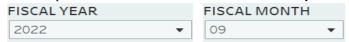

• Select the applicable <u>Fiscal Year</u> and <u>Fiscal Year Month</u> (# of months into the fiscal year) For example: March would be the Nineth month of the fiscal year.

• From the <u>Proposed Cost Center Department Code</u> drop down menu select the department(s) for which you would like to generate the report.