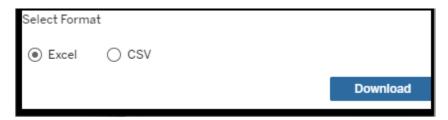

## Tableau - Converged Fee Report

• Select either Excel or CSV and click the <Download> button

• Your results will be generated.

|            |           |         |                 |               |                                   | 1018 or |                 |                 |                      |
|------------|-----------|---------|-----------------|---------------|-----------------------------------|---------|-----------------|-----------------|----------------------|
| First Name | Last Name | Emp Fte | Department Code | Position Code | Position Desc                     | 9203?   | CNS Annual Rate | CNS Monthly Fee | Proposed Cost Center |
| Best       | Employee  | 100     | 81220           | 50107725      | Research Farm Technician II       | 1018    | 360             | 30              | 1012578260           |
| Awesome    | Worker    | 100     | 81220           | 50107734      | Administrative Services Assistant | 1018    | 720             | 60              | 1012578260           |
| Number     | One       | 100     | 81060           | 50109240      | Professor                         | 1018    | 295.42          | 24.62           | 1012578160           |