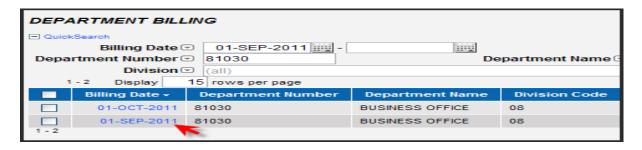

## **HOW TO VIEW CNS WORK ORDER BILLING CHARGES**

IT Help Desk: 218-4357

Pinnacle Login Link: http://cnsprod.ad.uky.edu:7777/pls/pinnacle/f?p=1003:HOME

- 1. Enter your SAP user ID and password.
- 2. Hover over the Billing tab and choose from the dropdown menu: "Department Billing".
- 3. Enter the billing date and department number. (**Note**: Entering the first day of a month will give you the charges for the previous month.)
- 4. Click on the Search button –
- 5. Select the monthly charges you wish to view (example: for August charges, choose September 1) -