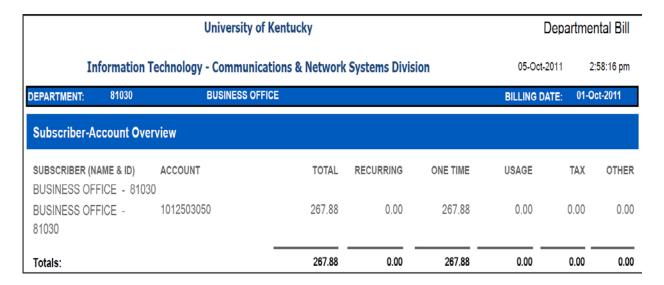

6. Choose "view report"

7. You should now have access to your departmental CNS work order billing statement.