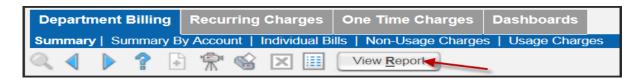

6. Choose "view report"

7. You should now have access to your departmental CNS work order billing statement.