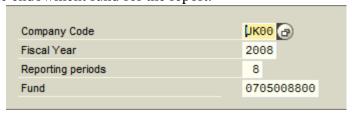

## **Endowment Fund Report – ZGL\_TRBR1\_CUM**

1. Enter ZGL\_TRBR1\_CUM in the transaction entry box

2. At the first screen you can enter the fiscal year, the period thru which you want to report, and the specific endowment fund for the report.

Ĭ

- 3. Select execute to run the report.
- 4. You will end up with a report for the endowment fund that shows:
  - a. Beginning balances by g/l account (prior to the period specified in the report variables above)
  - b. Current debit and credit activity by g/l account (for period specified above)
  - c. Current balances by g/l account (thru the period specified above)
  - d. Total Fund Principal (principal value for the endowment what was given to UK)
  - e. Total Fund Market Value (market value for the endowment includes market fluctuations)