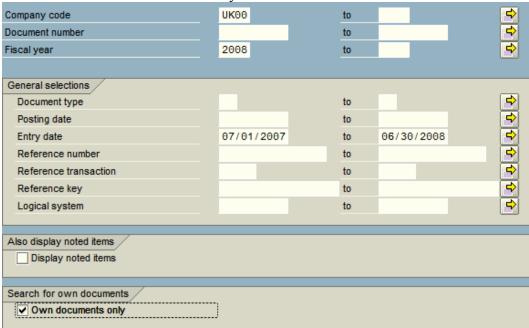

## **Displaying All Posted Documents**

- 1. Using FB03, a user can list any posted documents for a specified range of dates.
- 2. Enter FB03 in the transaction entry box
- 3. Once in the transaction, select the Document List icon Document list
- 4. Enter the following information:
  - a. Company Code = UK00
  - b. Fiscal Year = 2008
  - c. Entry Date = range of document dates
  - d. Select "Own documents only"

5. After entering the appropriate variable information, select the execute icon  $\square$ .

| DocumentNo | DocDate    | Posting Date | Reference  | Header txt | Parked by | Entered on | User    | Reversal | Crcy |
|------------|------------|--------------|------------|------------|-----------|------------|---------|----------|------|
| 400003268  | 10/15/2007 | 10/15/2007   | 2350026000 |            |           | 10/30/2007 | CSSHOT2 |          | USD  |
| 400003269  | 10/15/2007 | 10/15/2007   | 2350036000 |            |           | 10/30/2007 | CSSHOT2 |          | USD  |
| 400003270  | 10/15/2007 | 10/15/2007   | 2350046000 |            |           | 10/30/2007 | CSSHOT2 |          | USD  |
| 400003271  | 10/15/2007 | 10/15/2007   | 2350056000 |            |           | 10/30/2007 | CSSHOT2 |          | USD  |
| 400003272  | 10/15/2007 | 10/15/2007   | 2358026000 |            |           | 10/30/2007 | CSSHOT2 |          | USD  |
| 400003273  | 10/15/2007 | 10/15/2007   | 2358056000 |            |           | 10/30/2007 | CSSHOT2 |          | USD  |
| 400003274  | 10/15/2007 | 10/15/2007   | 2358066000 |            |           | 10/30/2007 | CSSHOT2 |          | USD  |
| 400003275  | 10/15/2007 | 10/15/2007   | 2358076000 |            |           | 10/30/2007 | CSSHOT2 |          | USD  |