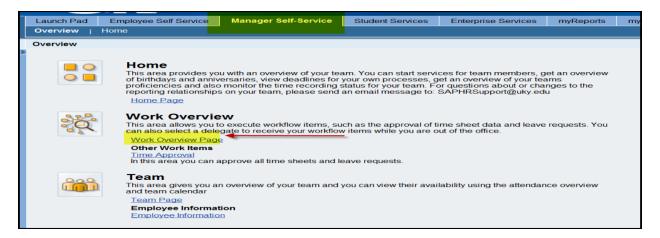

With Manager's Self Service, supervisors have the ability to delegate their tasks to another supervisor. Click <u>here</u> to access complete instruction on setting up a delegation. Once delegation is successfully set up, the delegated supervisor must utilize the <u>MSS Work Overview Page</u> link (not the Time Approval link) to work on those tasks. This document is to provide guidance on how to work on the tasks via the <u>Work</u> <u>Overview Page</u>, once delegation has been successfully set up.

-Click on the MSS tab

-Click the Work Overview Page link

-Click on the Tasks tab

-If you have the "all items" button selected you should see all current tasks assigned to you directly, as well as tasks that have been delegated to you.