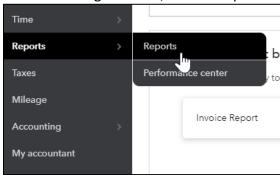

### Instructions for running the Budget vs. Actuals Report (QBO):

1. From the Navigation Bar, select "Reports" and then from the submenu, select "Reports"

2. From the "Standard" reports tab, select "Budget vs Actuals" which can be found in the "Business Overview" section of reports.