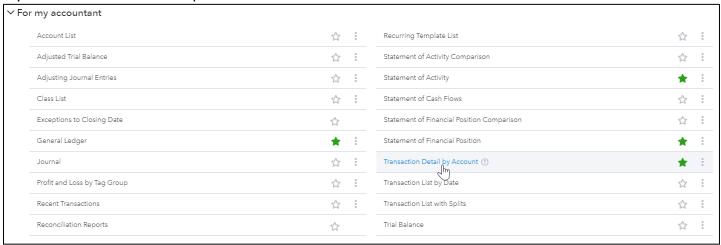

### Instructions for running the Transaction Detail by Account Report (QBO):

1. From the Navigation Bar, select "Reports" and then from the submenu, select "Reports"

2. From the "Standard" reports tab, select "Transaction Detail by Account" which can be found in the "For My Accountant" section of reports.

3. Select "Last Fiscal Year" from the "Report Period" dropdown box.

4. Click "Customize"

5. From the options provided, select "Show in Red" and "Filter" for Distribution Account "54100 – Program Support" and Class "100 EDB General Fund". By selecting the Parent Account (54100), this will filter for all Program Support lines.