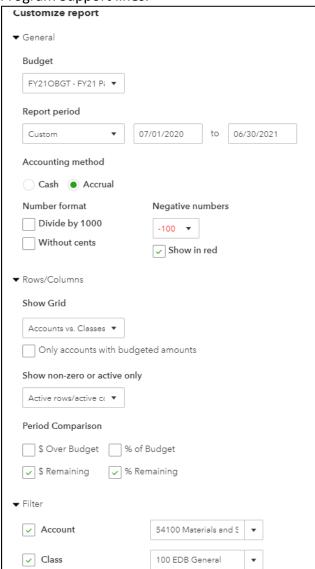

5. Click "Customize"

6. From the options provided, select "Show in Red" and "Filter" for Account "54100 – Program Support" and Class "100 EDB General Fund". By selecting the Parent Account (54100), this will filter for all Program Support lines.