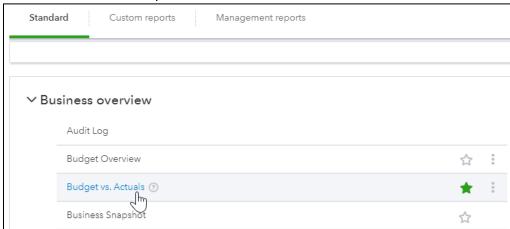

### Instructions for running the Budget vs. Actuals Report (QBO):

1. From the Navigation Bar, select "Reports" and then from the submenu, select "Reports"

2. From the "Standard" reports tab, select "Budget vs Actuals" which can be found in the "Business Overview" section of reports.