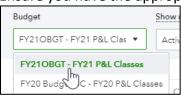

3. Ensure you have the appropriate "Budget by Class" selected for the year you are reporting:

NOTE: Ensure you have selected the appropriate fiscal year budget from the dropdown.

4. Ensure you have selected "\$ Remaining" and "% Remaining" and unselected the other available options.