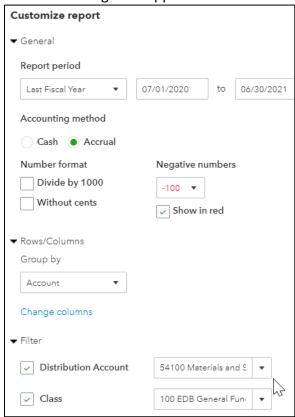

3. Select "Last Fiscal Year" from the "Report Period" dropdown box.

4. Click "Customize"

5. From the options provided, select "Show in Red" and "Filter" for Distribution Account "54100 – Program Support" and Class "100 EDB General Fund". By selecting the Parent Account (54100), this will filter for all Program Support lines.