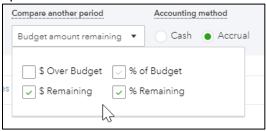

3. Ensure you have the appropriate "Budget by Class" selected for the year you are reporting:

NOTE: Ensure you have selected the appropriate fiscal year budget from the dropdown.

4. Ensure you have selected "\$ Remaining" and "% Remaining" and unselected the other available options.