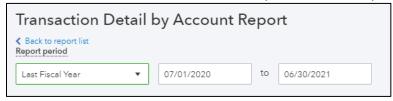

### Instructions for running the Transaction Detail by Account Report (QBO):

1. From the Navigation Bar, select "Reports" and then from the submenu, select "Reports"

2. From the "Standard" reports tab, select "Transaction Detail by Account" which can be found in the "For My Accountant" section of reports.

3. Select "Last Fiscal Year" from the "Report Period" dropdown box.

4. Click "Customize"

5. From the options provided, select "Show in Red" and "Filter" for Distribution Account "54100 – Program Support" and Class "100 EDB General Fund". By selecting the Parent Account (54100), this will filter for all Program Support lines.