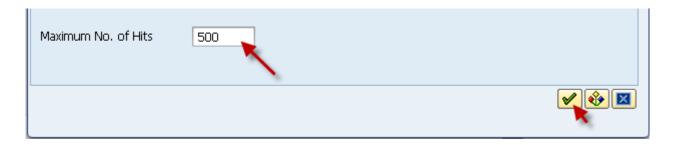

At the bottom of this same screen, you may change the "500" to a larger number to expand the search, and then click on the green check mark.

This will give you a list of vendors matching the characters you entered in between the asterisks.