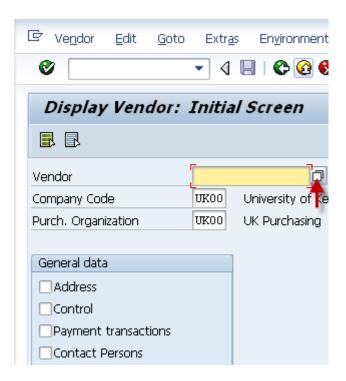

## **VENDOR DISPLAY LIST**

To determine if a vendor is in SAP, go to T-Code **XK03**. Click on the search button.

Make sure you are on the "UK Vendor Search" tab and type part of the vendor name, using the asterisk (\*) symbol before and after the name. You may also need to try entering your search data in the "Name 2" field to render better results.