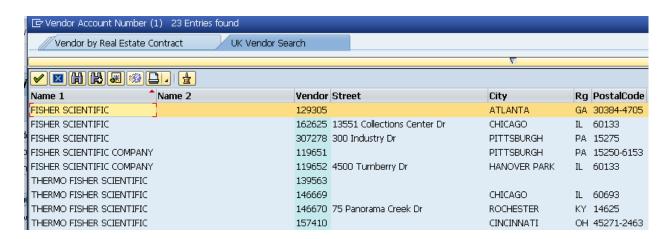

At the bottom of this same screen, you may change the "500" to a larger number to expand the search, and then click on the green check mark.

This will give you a list of vendors matching the characters you entered in between the asterisks.

You will need to match up the address on your invoice (the "remit to" address) with one of the addresses in the SAP vendor list to determine the vendor number for your PRD.

If you do not see the vendor on the list or if the vendor has an incorrect address, please contact Hannah Farley in the Business Center. You may need to complete the vendor application which can be found at: