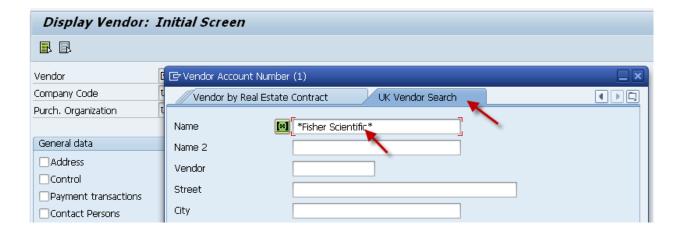

## **VENDOR DISPLAY LIST**

To determine if a vendor is in SAP, go to T-Code **XK03**. Click on the search button.

Make sure you are on the "UK Vendor Search" tab and type part of the vendor name, using the asterisk (\*) symbol before and after the name. You may also need to try entering your search data in the "Name 2" field to render better results.